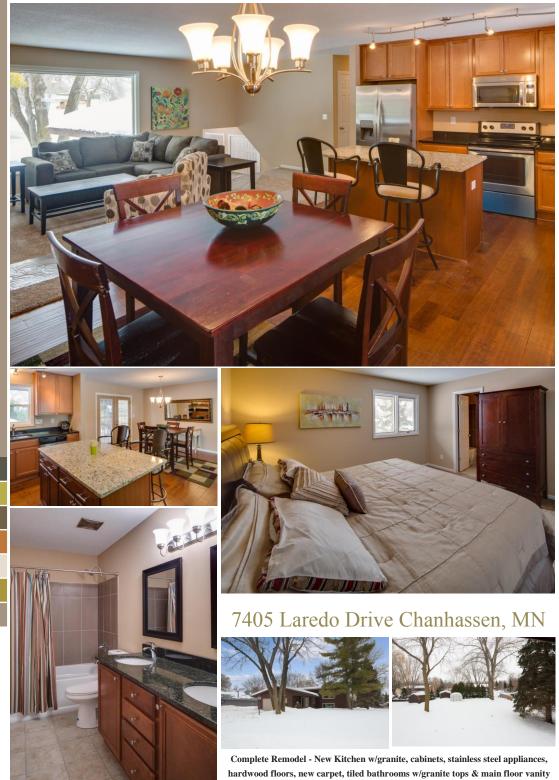

## \$294,900

Single Family Home 4 Bedrooms 2 Full Baths 2 Car Attached Garage Approx. 2178 sq. ft. Completely Remodeled Open Concept Living New Windows Stainless Steel Appliances Granite Countertops Center Island New Lightening New Hardwood Floors New Carpet throughout New 6-panel doors French Doors to Porch All new tiled bathrooms Double Vanity Granite Top for the walk-thru Master Bathroom

## 7405 Laredo Drive Chanhassen, MN 55317

E. Allen Chavez - Broker/Owner

Please call to arrange a private showing!

www.ACERealtyCorp.com

w/double sink, all new trim & 6 panel doors, modern feel with the open floor plan!